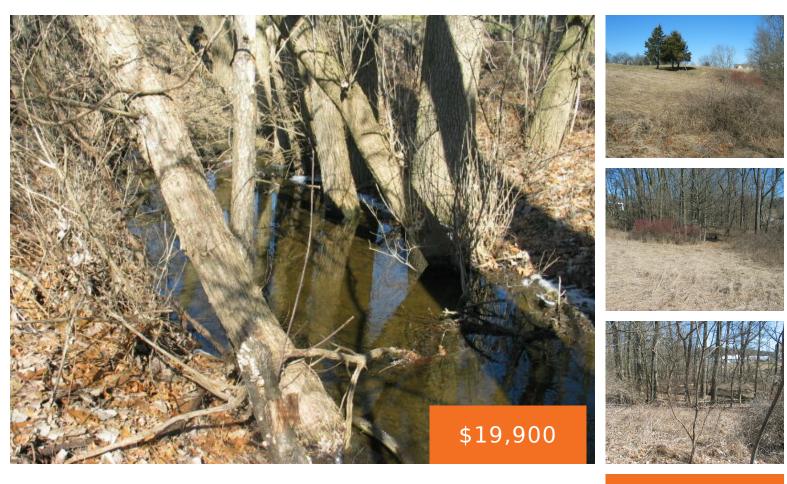

#### 13778, SHANNON, CEMENT CITY, MI, 49233

https://tuckerbenner.com

Get three lots at once! Put your house on the gently rolling hill overlooking a steam that flows into Lake Somerset. You will have use of all of Lake Somerset and four outstanding parks with one being an island park! With just under an acre of land, this yard could be a beauty flowing along [...]

# **Amenities & Features**

Utilities: Natural Gas Available, Electricity Available, None Waterfront Features: Lake, Stream/Creek Lot Features: Buildable, Recreational, Wooded **Association Amenities:** Beach Area, Skiing, Boat Launch