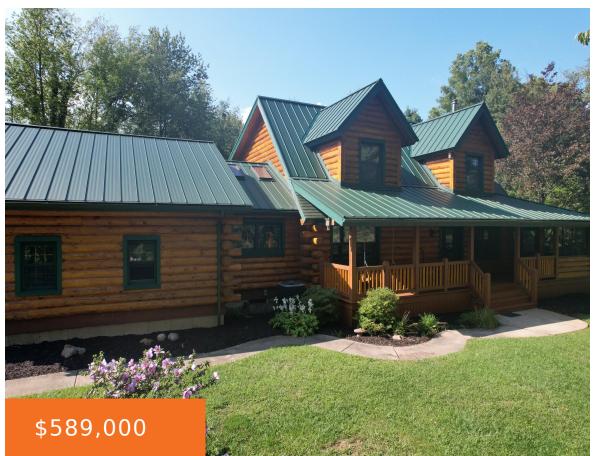

### **138, ROSE, COLDWATER, MI, 49036**

https://tuckerbenner.com

Experience this beautiful log home on 14 acres of pristine hunting land! Inside this custom home features a front living room with vaulted ceiling and cozy wood stove, a spacious kitchen and dining area with double pantries. There is a main floor bedroom and a large main bathroom. The large back entry includes the laundry [...]

- 3 beds
- 3 baths
- Single Family Residence
- Residential
- Active
- 2200 sq ft

# **Building Details**

**Building Area Total: 2200** sq ft **Construction Materials:** Log

Architectural Style: Log Home Sewer: Septic System

**Heating:** Forced Air **Stories:** 2

**Basement:** Full