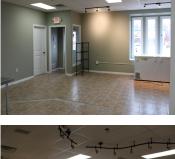

### **Building Details**

Building Area Total: 1581 sq ft Roof: Stone Sewer: Public Sewer Number Of Buildings: 1