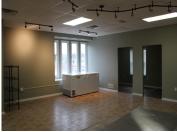

### **Building Details**

Building Area Total: 1581 sq ft Roof: Stone Sewer: Public Sewer Number Of Buildings: 1