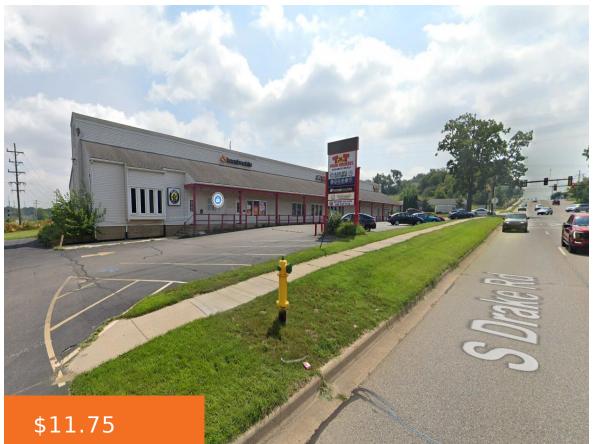

### 1381, DRAKE, KALAMAZOO, MI, 49006

https://tuckerbenner.com

For Lease, high visible retail/service strip center located near WMU campus at busy intersection. Strong traffic and stop lights to the north and south promote great business exposure. Near TNT Pawn shop, Speedway, Walters Auto and Costco.

# Basics

Category: Commercial Lease Status: Active Lot size: 0.65 sq ft Lot Size Acres: 0.65 acres County: Kalamazoo Type: Retail/Commercial Bathrooms: 0 baths Year built: 1985 Business Type: Retail

### **Building Details**

Building Area Total: 1581 sq ft Roof: Stone Sewer: Public Sewer Number Of Buildings: 1