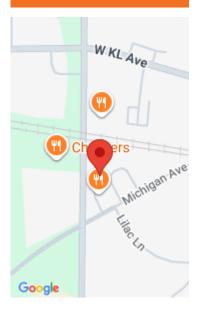

# Miscellaneous

Road Surface Type: Paved Tenant Pays: Electricity, Gas CrossStreet: Michigan and KL Ave