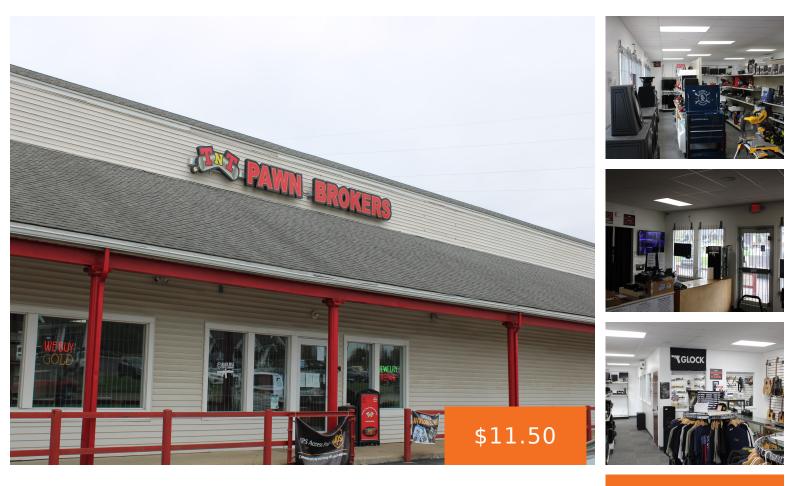

### 1381, DRAKE, KALAMAZOO, MI, 49006

https://tuckerbenner.com

For Lease, high visible retail/service strip center located near WMU campus at busy intersection. Strong traffic and stop lights to the north and south promote great business exposure. Formerly TNT Pawn Shop space. Near Speedway, Walters Auto and Costco.

### Basics

Category: Commercial Lease Status: Active Lot size: 0.65 sq ft Lot Size Acres: 0.65 acres County: Kalamazoo Type: Retail/Commercial Bathrooms: 0 baths Year built: 1985 Business Type: Retail

# **Building Details**

Building Area Total: 4000 sq ft Heating: Forced Air Number Of Buildings: 1

Sewer: Public Sewer Roof: Stone