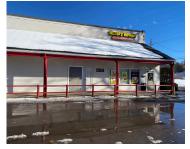

#### 1381, S DRAKE ROAD, KALAMAZOO, MI, 49006

https://tuckerbenner.com

Strip center w/7 units (3 rented – 4 units as one vacant) Ideal for your business. High visibility retail/service rapid growing corridor. Strong traffic & stop lights. Near Costco, Walter auto & Western University Campus. Located N of Stadium Dr. Present tenants: Hungry Howes (Long term tenant), plus 2 other occupants. (Barber & Photographer)