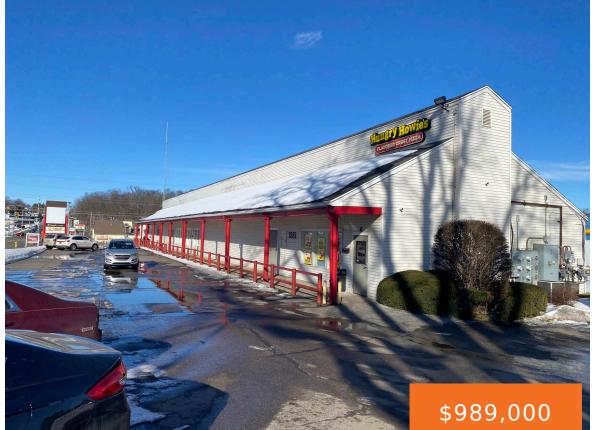

#### 1381, S DRAKE ROAD, KALAMAZOO, MI, 49006

https://tuckerbenner.com

Strip center w/7 units (3 rented – 4 units as one vacant) Ideal for your business. High visibility retail/service rapid growing corridor. Strong traffic & stop lights. Near Costco, Walter auto & Western University Campus. Located N of Stadium Dr. Present tenants: Hungry Howes (Long term tenant), plus 2 other occupants. (Barber & Photographer)

# **Building Details**

Building Area Total: 7735 sq ft Construction Materials: Vinyl Siding Heating: Forced Air Number Of Buildings: 1 Number Of Units Total: 7 Sewer: Public Sewer StoriesTotal: 1