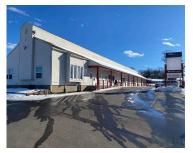

#### 1381, S DRAKE ROAD, KALAMAZOO, MI, 49006

https://tuckerbenner.com

Strip center w/7 units (3 rented – 4 units as one vacant) Ideal for your business. High visibility retail/service rapid growing corridor. Strong traffic & stop lights. Near Costco, Walter auto & Western University Campus. Located N of Stadium Dr. Present tenants: Hungry Howes (Long term tenant), plus 2 other occupants. (Barber & Photographer)

# **Building Details**

Building Area Total: 7735 sq ft Construction Materials: Vinyl Siding Heating: Forced Air Number Of Buildings: 1 Number Of Units Total: 7 Sewer: Public Sewer StoriesTotal: 1