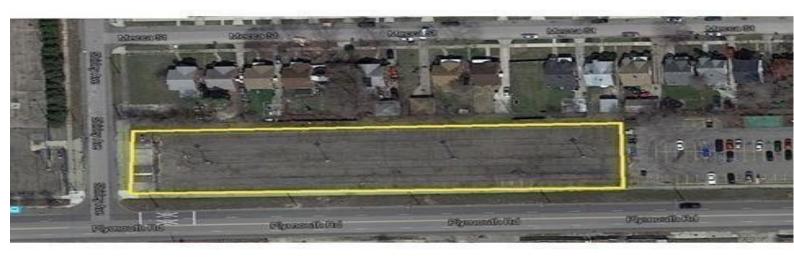

#### 13812, PLYMOUTH, DETROIT, MI, 48227

https://tuckerbenner.com

COMMERCIAL REAL ESTATE PROPERTY WITH OVER 1 ACRE OF PAVED LAND AND ITS OWN SECURITY FENCE. LAND IS IDEAL FOR MULTI USES AND PURPOSES.

\$189,000

## **Basics**

Category: Land Type: Commercial Land

**Status:** Active **Bathrooms: 0** baths

**Lot size: 1.06** sq ft **Subdivision Name:** PAVEDWAY (PLATS)

Lot Size Acres: 1.06 acres County: Wayne