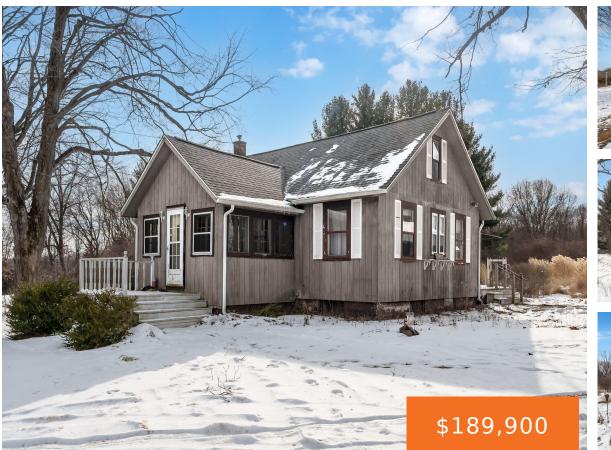

#### 13853, BEADLE LAKE, BATTLE CREEK, MI, 49014

https://tuckerbenner.com

- 4 beds
- 2 baths
- Single Family Residence
- Residential
  - Active
  - 1226 sq ft

×

**Basics** 

Type: Single Family Residence Bedrooms: 4 beds Area: 1226 sq ft **Year built:** 1900 Lot Size Acres: 1.19 acres County: Calhoun

## **Building Details**

Building Area Total: 1226 sq ft **Construction Materials:** Wood Siding Architectural Style: Bungalow Heating: Forced Air **Basement:** Full, Michigan Basement