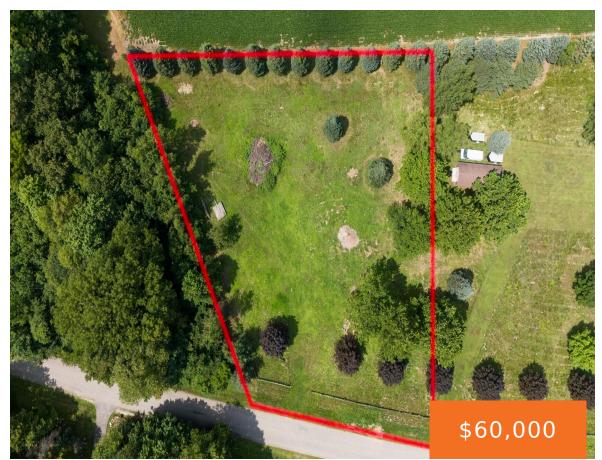

# 1386, RIVERSIDE, NILES, MI, 49120

https://tuckerbenner.com

Welcome to your future dream home site! This exceptional 1.03-acre vacant lot in Niles Township, offers the perfect canvas for your new custom home. With the groundwork already laid with a soil evaluation and survey, you can dive straight into building your ideal sanctuary. SEMCO now has natural gas available at the road. The lot [...]

## **Basics**

Category: Land

**Status:** Active

Lot size: 1.03 sq ft

County: Berrien

Type: Lot

Bathrooms: 0 baths

Lot Size Acres: 1.03 acres