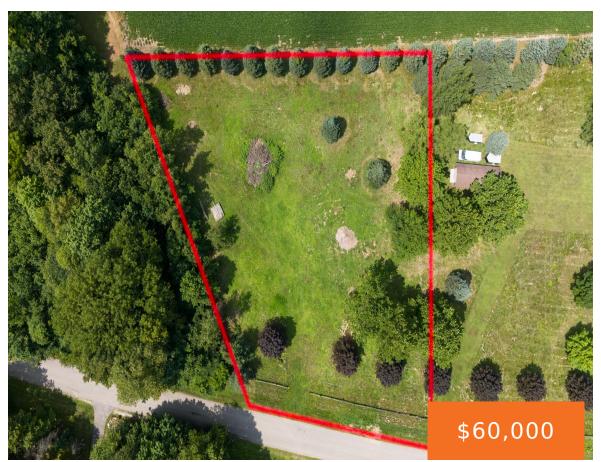

## 1386, RIVERSIDE, NILES, MI, 49120

https://tuckerbenner.com

Welcome to your future dream home site! This exceptional 1.03-acre vacant lot in Niles Township, offers the perfect canvas for your new custom home. With the groundwork already laid with a soil evaluation and survey, you can dive straight into building your ideal sanctuary. The lot has been meticulously cleared of trees, providing a clean [...]

## **Basics**

Category: Land

Status: Active

Lot size: 1.03 sq ft

County: Berrien

Type: Lot

Bathrooms: 0 baths

Lot Size Acres: 1.03 acres