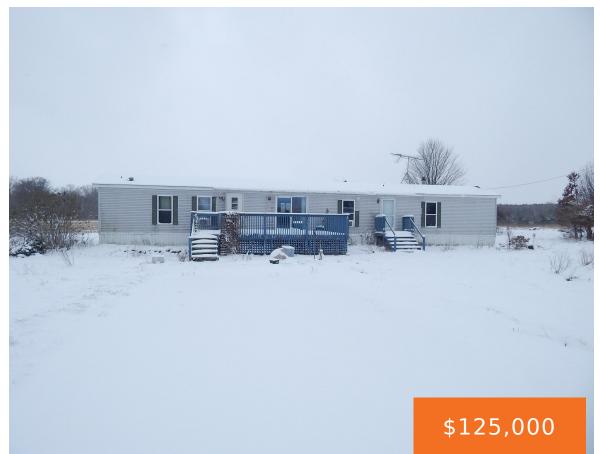

## 13875, PAINE, KENT CITY, MI, 49330

https://tuckerbenner.com

Like Challenges? This home needs some repair and remodeling. 3 Bedroom 2 Bathroom Mobile home on 3.95 Acres. Beautiful view sits back off the road. Large deck.

- 3 beds
- 2 baths
- Single Family Residence
- Residentia
- Active
- 1050 sq ft

×

# **Building Details**

Building Area Total: 1050 sq ft

Architectural Style: Mobile

**Heating:** Forced Air

**Basement:** Slab

**Construction Materials:** Vinyl Siding

**Sewer:** Septic Tank

Stories: 1

#### **Amenities & Features**

**Laundry Features:** Main Level

Lot Features: Level

WaterSource: Well

**Exterior Features:** Deck(s)