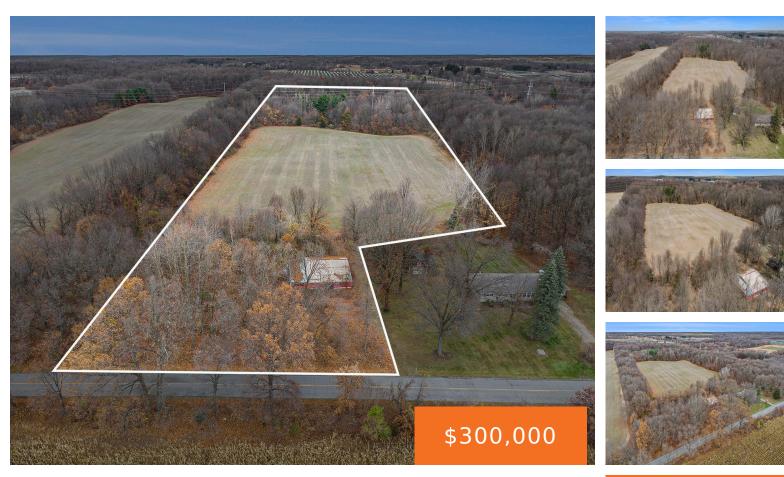

#### 13887, L, BATTLE CREEK, MI, 49014

https://tuckerbenner.com

Beautiful views and space to create your dream life await at this completely undeveloped 10 acre parcel. Build the home of your dreams and wake up every morning to paradisiac surroundings, free from busy streets, traffic, and close neighbors. This large tract has the true characteristics & features for an amazing recreational, and/or hunting property. [...]

#### Basics

Category: Land Status: Active Lot size: 18.01 sq ft County: Calhoun Type: Acreage Bathrooms: 0 baths Lot Size Acres: 18.01 acres