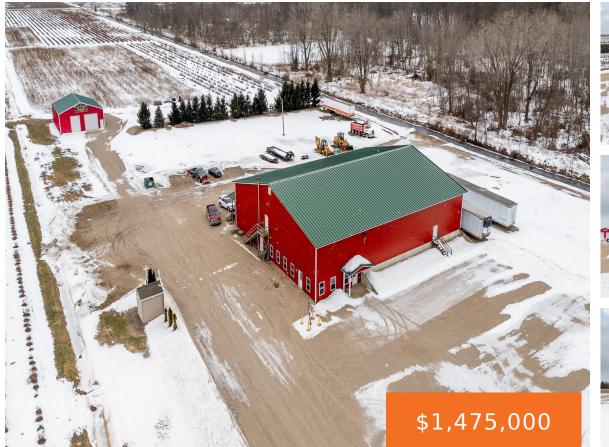

#### 13930, LAKE MICHIGAN, WEST OLIVE, MI, 49460

https://tuckerbenner.com

Large Sales Office. 27 Acres with Commercial Industrial/Agricultural Warehouse and Coolers for any type of business you would like to use it for. Trucking company, Landscape Company or food processing storage. Start your Industrial manufacturing company here or just expand what you have now. Approx 8-10 acres of Blueberry's. Coolers are approx 50Dx57Wx18h and 50Dx19Wx18H [...]

#### Call us now

Phone: (231)730-8781 Email: tuckerbennerteam@gmail.com Address: 2747 Lakeshore Drive, Twin Lake, MI 49457

Category: Commercial Sale

Status: Active

Lot size: 27.19 sq ft

Bathrooms Full: 3

**Business Type:** Other, Auto Service, Professional/Office, Professional Service, Distribution, Storage, Retail, Recreation, Manufacturing Type: Industrial Bathrooms: 3 baths Year built: 2012 Lot Size Acres: 27.19 acres County: Ottawa

## **Building Details**

| Building Area Total: 10840 sq ft     | Number Of Units Total: 2                     |
|--------------------------------------|----------------------------------------------|
| Construction Materials: Metal Siding | Sewer: Septic Tank                           |
| Heating: Forced Air                  | StoriesTotal: 1                              |
| Roof: Metal                          | Foundation Details: Slab, Concrete Perimeter |
| Number Of Buildings: 2               |                                              |