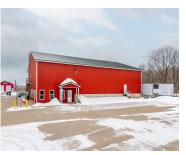

#### 13930, LAKE MICHIGAN, WEST OLIVE, MI, 49460

https://tuckerbenner.com

Large Sales Office. 27 Acres with Commercial Industrial/Agricultural Warehouse and Coolers for any type of business you would like to use it for. Trucking company, Landscape Company or food processing storage. Start your Industrial manufacturing company here or just expand what you have now. Approx 8-10 acres of Blueberry's. Coolers are approx 50Dx57Wx18h and 50Dx19Wx18H [...]