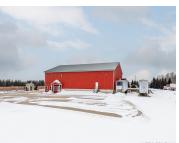

#### 13930, LAKE MICHIGAN, WEST OLIVE, MI, 49460

https://tuckerbenner.com

Large Sales Office. 27 Acres with Commercial Industrial/Agricultural Warehouse and Coolers for any type of business you would like to use it for. Trucking company, Landscape Company or food processing storage. Start your Industrial manufacturing company here or just expand what you have now. Approx 8-10 acres of Blueberry's. Coolers are approx 50Dx57Wx18h and 50Dx19Wx18H [...]