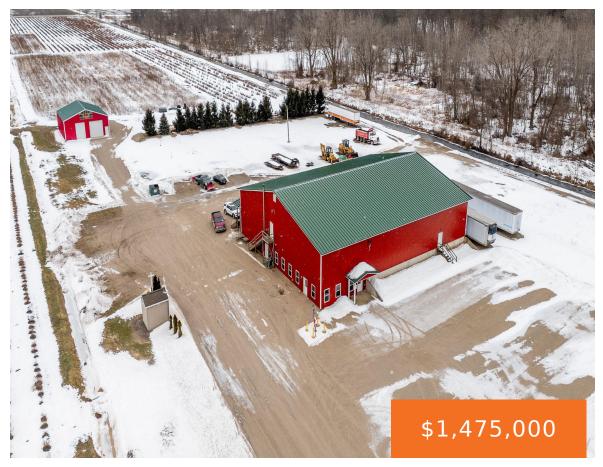

#### 13930, LAKE MICHIGAN, WEST OLIVE, MI, 49460

https://tuckerbenner.com

Large Sales Office. 27 Acres with Commercial Industrial/Agricultural Warehouse and Coolers for any type of business you would like to use it for. Trucking company, Landscape Company or food processing storage. Start your Industrial manufacturing company here or just expand what you have now. Approx 8-10 acres of Blueberry's. Coolers are approx 50Dx57Wx18h and 50Dx19Wx18H [...]