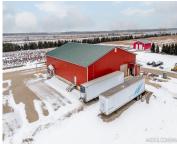

#### 13930, LAKE MICHIGAN, WEST OLIVE, MI, 49460

https://tuckerbenner.com

Large Sales Office. 27 Acres with Commercial Industrial/Agricultural Warehouse and Coolers for any type of business you would like to use it for. Trucking company, Landscape Company or food processing storage. Start your Industrial manufacturing company here or just expand what you have now. Approx 8-10 acres of Blueberry's. Coolers are approx 50Dx57Wx18h and 50Dx19Wx18H [...]