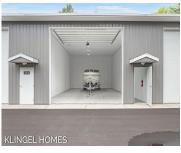

# **Building Details**

**Building Area Total: 1250** sq ft **Number Of Units Total:** 6

**Construction Materials:** Metal Siding **Sewer:** None

**Heating:** None StoriesTotal: 1

Roof: Metal Foundation Details: Slab

### **Amenities & Features**

Inclusions: Non-Applicable Utilities: Electricity Available, Electricity Connected

WaterSource: None Cooling: None