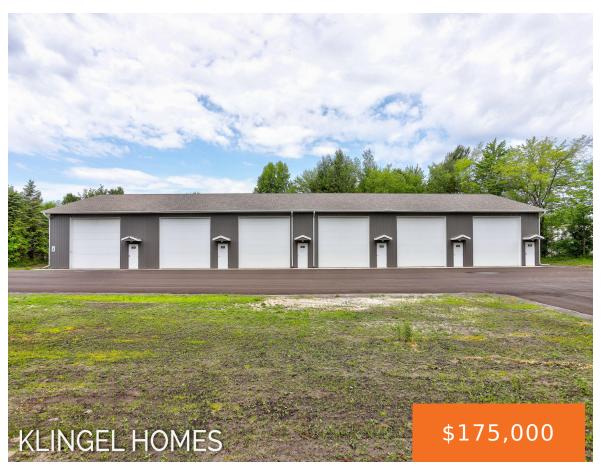

# 1394, WILSON, NORTON SHORES, MI, 49456

https://tuckerbenner.com

Welcome to 1394 Wilson Rd, Norton Shores! These brand new storage units are perfect for all of your storage needs and are conveniently located in the City of Norton Shores. Call us today for your private showing!

# **Building Details**

**Building Area Total: 1250** sq ft **Number Of Units Total:** 6

**Construction Materials:** Metal Siding **Sewer:** None

**Heating:** None StoriesTotal: 1

Roof: Metal Foundation Details: Slab

**Number Of Buildings: 1** 