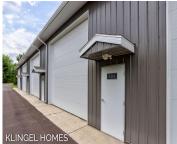

# **Building Details**

**Building Area Total: 1250** sq ft **Number Of Units Total:** 6

**Construction Materials:** Metal Siding **Sewer:** None

**Heating:** None StoriesTotal: 1

Roof: Metal Foundation Details: Slab

### **Amenities & Features**

Inclusions: Non-Applicable Utilities: Electricity Available, Electricity Connected

WaterSource: None Cooling: None