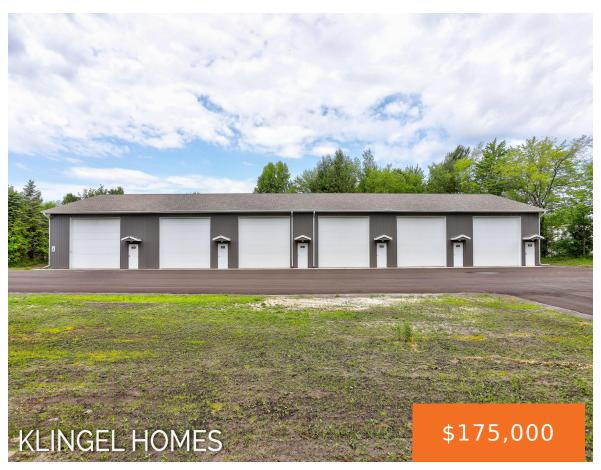

## 1394, WILSON, NORTON SHORES, MI, 49456

https://tuckerbenner.com

Welcome to 1394 Wilson Rd, Norton Shores! These brand new storage units are perfect for all of your storage needs and are conveniently located in the City of Norton Shores. Call us today for your private showing!

# **Building Details**

**Building Area Total: 1250** sq ft **Number Of Units Total:** 6

**Construction Materials:** Metal Siding **Sewer:** None

**Heating:** None StoriesTotal: 1

Roof: Metal Foundation Details: Slab