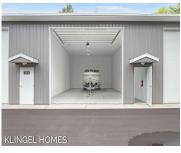

# **Building Details**

**Building Area Total: 1250** sq ft **Number Of Units Total:** 6

**Construction Materials:** Metal Siding **Sewer:** None

**Heating:** None StoriesTotal: 1

Roof: Metal Foundation Details: Slab