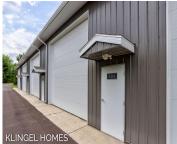

# **Building Details**

**Building Area Total: 1250** sq ft **Number Of Units Total:** 6

**Construction Materials:** Metal Siding **Sewer:** None

**Heating:** None StoriesTotal: 1

Roof: Metal Foundation Details: Slab