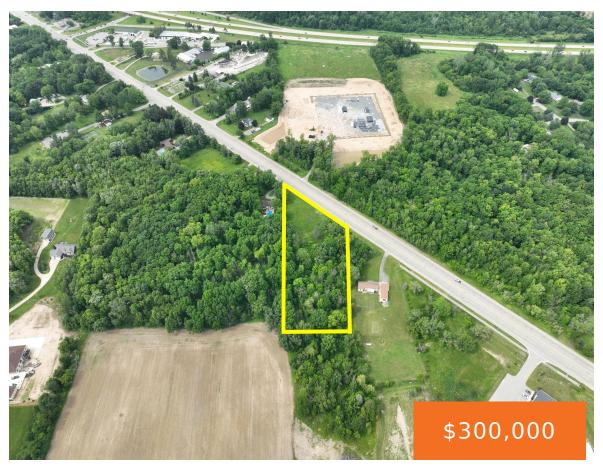

## 13953, M-11, GRAND RAPIDS, MI, 49534

https://tuckerbenner.com

2.76 acres of Commercial Vacant Land. Located on the NW side of Grand Rapids. Situated along M-11 (Ironwood Dr NW) corridor. With over 333′ ft of high visibility road frontage that is currently zoned C-2 commercia and Industrial uses. There is no city income tax in this municipality. This parcel is ideally located just off [...]

### **Basics**

Category: Land Type: Commercial Land

Status: Active Bathrooms: 0 baths

Lot size: 2.76 sq ft Lot Size Acres: 2.76 acres

County: Ottawa

# **Miscellaneous**

CrossStreet: 3 Mile Rd NW Listing Terms: Cash, 2nd Mortgage, Build to Suit, Conventional