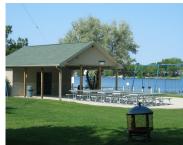

# 13958, NORTHMOOR, CEMENT CITY, MI, 49233

https://tuckerbenner.com

This lot has scenic beauty with beautiful farm land to the north. Very few trees and mostly grassy ground will make it easy to clear, put in your driveway and start using the land. For your use, there are four parks and approximately 200 acres of beautiful clean water which is fed by a river. [...]

#### **Amenities & Features**

Utilities: Phone Available, None Association Amenities: Beach Area, Pets Allowed, Skiing,

Boat Launch

Waterfront Features: Lake Lot Features: Level, Buildable, Cleared, Recreational