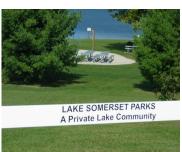

# 13958, NORTHMOOR, CEMENT CITY, MI, 49233

https://tuckerbenner.com

This lot has scenic beauty with beautiful farm land to the north. Very few trees and mostly grassy ground will make it easy to clear, put in your driveway and start using the land. For your use, there are four parks and approximately 200 acres of beautiful clean water which is fed by a river. [...]

#### **Amenities & Features**

Utilities: Phone Available, None Association Amenities: Beach Area, Pets Allowed, Skiing,

Boat Launch

Waterfront Features: Lake Lot Features: Level, Buildable, Cleared, Recreational