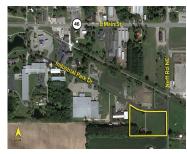

#### 1398, INDUSTRIAL PARK, EDMORE, MI, 48829

https://tuckerbenner.com

Located on over 5 acres in Village of Edmore in the Industrial District. Village of Edmore is flexible with use and will allow for a variety of additional users. Site open for potential grow facility. Basement has full kitchen and could be suitable for live/work space.

Lot Size Acres: 5.18 acres

County: Montcalm

# **Miscellaneous**

CrossStreet: Main & Nerf Listing Terms: Conventional, Cash