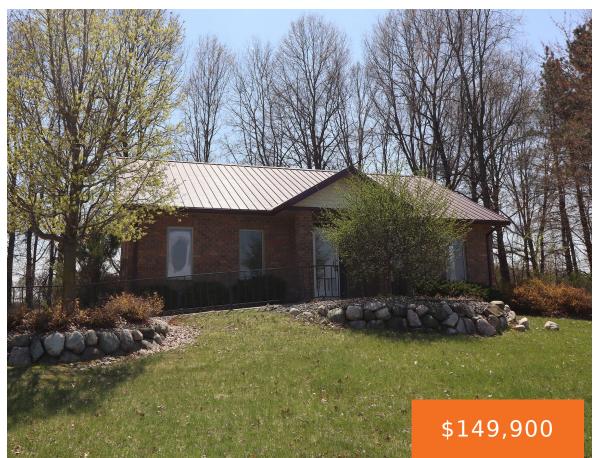

#### 1398, INDUSTRIAL PARK, EDMORE, MI, 48829

https://tuckerbenner.com

Located on over 5 acres in Village of Edmore in the Industrial District. Village of Edmore is flexible with use and will allow for a variety of additional users. Site open for potential grow facility. Basement has full kitchen and could be suitable for live/work space.

## **Basics**

Category: Commercial Sale

Status: Active

Lot size: 5.18 sq ft
Bathrooms Full: 2

Business Type: Distribution, Retail

Type: Industrial

Bathrooms: 2 baths

Year built: 2002

# **Building Details**

**Building Area Total: 1300** sq ft **Number Of Units Total:** 1

Construction Materials: Brick Sewer: Septic System

**Heating:** Forced Air **StoriesTotal:** 1

**Roof:** Metal **Number Of Buildings:** 1

**Basement:** Full