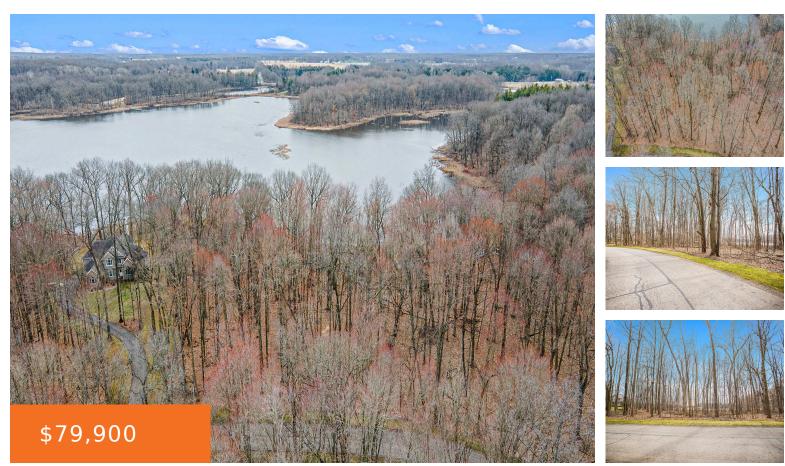

## 13986, PENINSULA, GALESBURG, MI, 49053

https://tuckerbenner.com

Build the lake house of your dreams on this gorgeous property on Portage Lake! Located in Lakeview Meadows, ideally situated between Kalamazoo and Battle Creek, this beautiful lot is on 1.93 wooded acres with 236 feet of lake frontage. Portage Lake is an all sports lake with fishing, swimming, and boating. You'll love watching the [...]