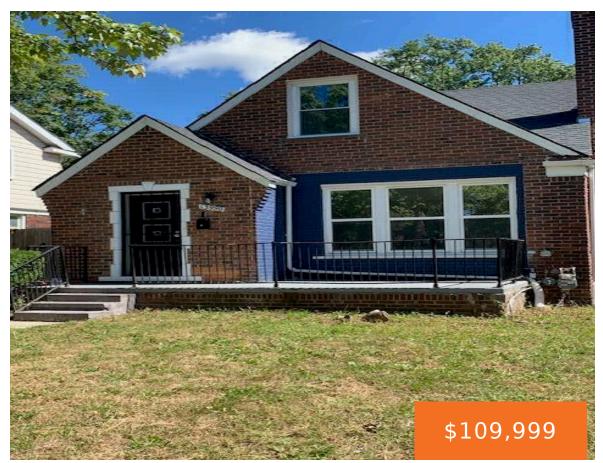

## 13990, SUSSEX, DETROIT, MI, 48227

https://tuckerbenner.com

- 3 beds
- 2 baths
- Single Family Residence
- Residential
- Active
- 1400 sq ft

×

# **Building Details**

**Building Area Total: 0** sq ft **Construction Materials:** Brick

Architectural Style: Bungalow Sewer: Private Sewer

**Heating:** Forced Air **Stories:** 1

Basement: Other