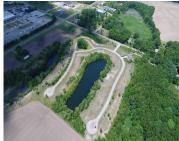

### 14, ASHLEY, EDWARDSBURG, MI, 49112

https://tuckerbenner.com

Frontage on small "Lake Everett" with serene views. Possible usage for paddle board, kayak, or fishing. Buildable lot in Michiana Shores Development. Infrastructure has been laid throughout the development. There is a total of 39 lots, 37 are currently on the market, 1 has existing home, another lot currently under construction.