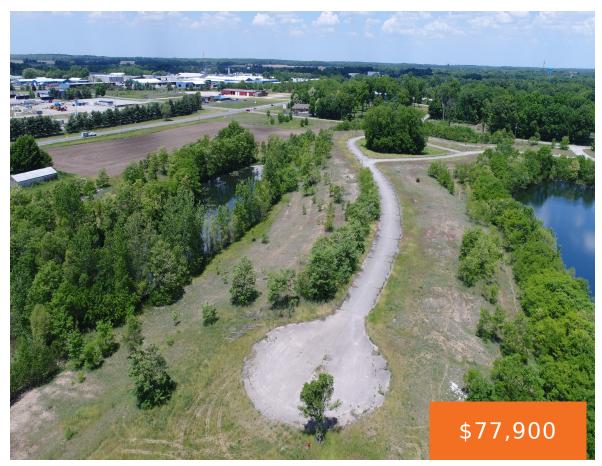

### 14, ASHLEY, EDWARDSBURG, MI, 49112

https://tuckerbenner.com

Frontage on small "Lake Everett" with serene views. Possible usage for paddle board, kayak, or fishing. Buildable lot in Michiana Shores Development. Infrastructure has been laid throughout the development. There is a total of 39 lots, 37 are currently on the market, 1 has existing home, another lot currently under construction.