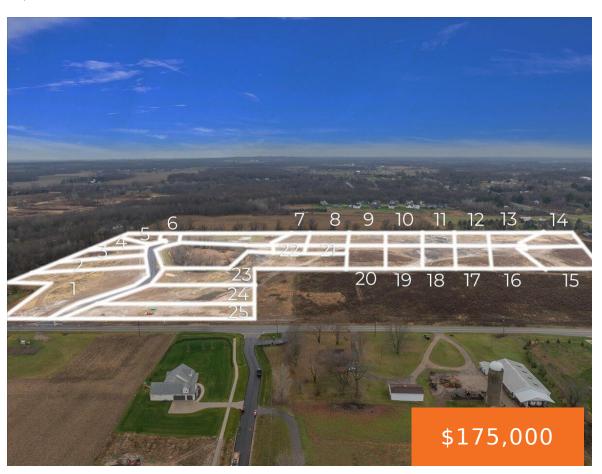

## 14, KRAFT HILLS, CALEDONIA, MI, 49316

https://tuckerbenner.com

Welcome to Kraft Hills! This brand new 25 site development in Caledonia is almost ready for your beautiful new custom home! Lots range from 1 acre to 2.5 acres in size and have a mix of open areas, wooded common area, and treelined rear yards. This development sits pretty far off of Kraft for added [...]