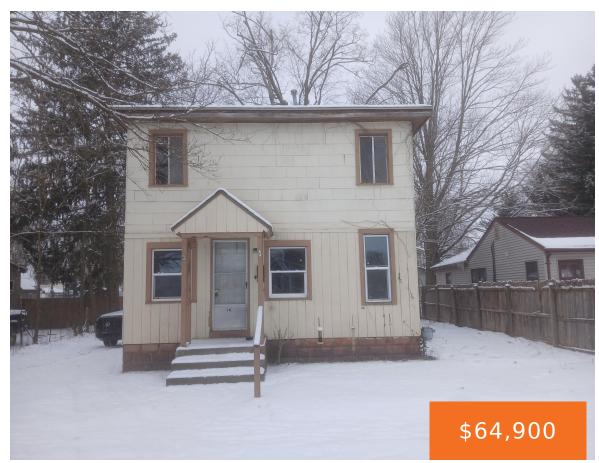

### 14, SPAULDING, HARTFORD, MI, 49057

https://tuckerbenner.com

Bring your ideas to life at 14 Spaulding Street. Located in the heart of the popular city of Hartford, this property could be an excellent option for investors, flippers or first-time home buyers looking to build some sweat equity on this 3 bedroom, 1 bath home. The roof has recently been replaced but the rest [...]

- 3 beds
- 1 bath
- Single Family Residence
- Residential
- Active
- 1084 sq ft

**Rooms Total:** 7

Type: Single Family Residence

Bedrooms: 3 beds Area: 1084 sq ft

Year built: 1920

Lot Size Acres: 0.23 acres

County: Van Buren

# **Building Details**

**Architectural Style:** Cape Cod **Sewer:** Public Sewer

**Heating:** Forced Air **Stories:** 2

Basement: Michigan Basement, Partial