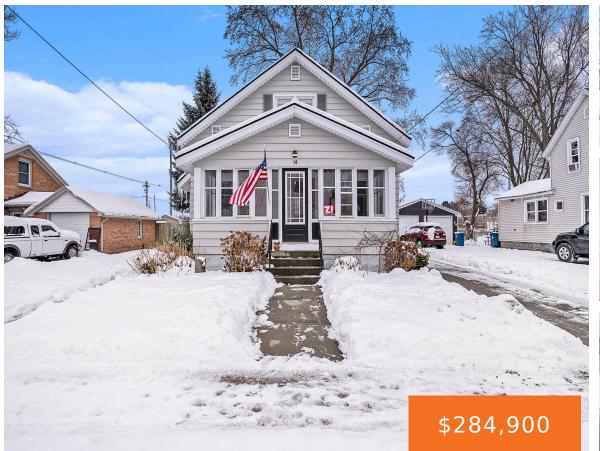

### 14, MCKINLEY, ZEELAND, MI, 49464

https://tuckerbenner.com

- 3 beds
- 1 bath
- Single Family Residence
- Residential
- Active
- 1519 sq ft

×

**Basics** 

# **Building Details**

Building Area Total: 1519 sq ftConstruction Materials: Aluminum SidingArchitectural Style: BungalowSewer: Public SewerHeating: Forced AirStories: 2Basement: FullStories: 2