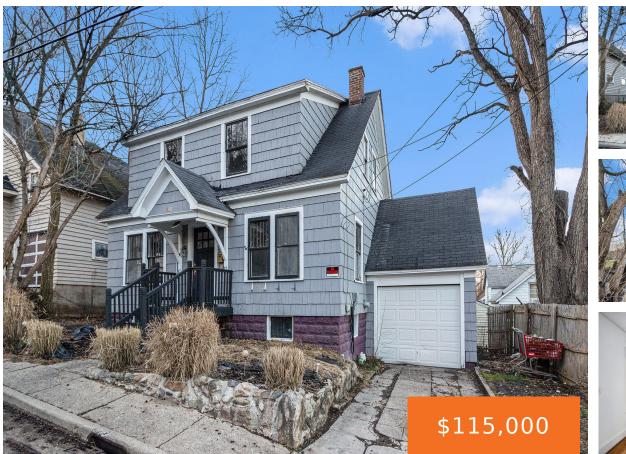

### 140, DIXIE, KALAMAZOO, MI, 49001

https://tuckerbenner.com

4 Bedroom, 1 bath home conveniently located close to downtown, farmers market, and shopping! This home has charm and character and is awaiting the new owner's personal touches. The main level has original hardwood flooring throughout, plenty of natural light, updated bathroom and modest kitchen. The basement is unfinished with plenty of space and washer/dryer. [...]

- 4 beds
- 1 bath
- Single Family Residence
- Residential
- Active
- 1293 sq ft

×

Basics

#### Call us now

Phone: (231)730-8781 Email: tuckerbennerteam@gmail.com Address: 2747 Lakeshore Drive, Twin Lake, MI 49457

Category: Residential Status: Active Bathrooms: 1 bath Lot size: 0.05 sq ft Bathrooms Full: 1 Rooms Total: 8 Type: Single Family Residence Bedrooms: 4 beds Area: 1293 sq ft Year built: 1927 Lot Size Acres: 0.05 acres County: Kalamazoo

## **Building Details**

Building Area Total: 1293 sq ft Architectural Style: Traditional Heating: Forced Air Roof: Composition Construction Materials: Wood Siding Sewer: Public Sewer Stories: 2 Basement: Full