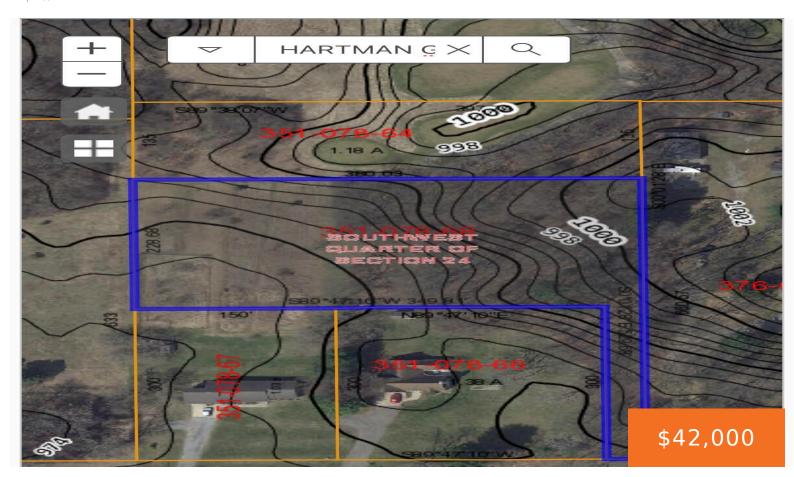

# 1400, FLOYD, JACKSON, MI, 49201

https://tuckerbenner.com

Charming 2.21-acre wooded parcel nestled on the #5 tee of the renowned Grand Golf Course in Jackson County, Summit Township. Conveniently located just off US-127 South and near the M-50 exit, this property offers easy access for commuters. This peaceful lot, set back from the road, faces north and boasts a gently rolling landscape, perfect [...]

### **Basics**

Category: Land Type: Lot

Status: Active Bathrooms: 0 baths

Lot size: 2.21 sq ft Lot Size Acres: 2.21 acres

County: Jackson

## Fees & Taxes

Tax Assessed Value: \$16,600 Tax Year: 2024