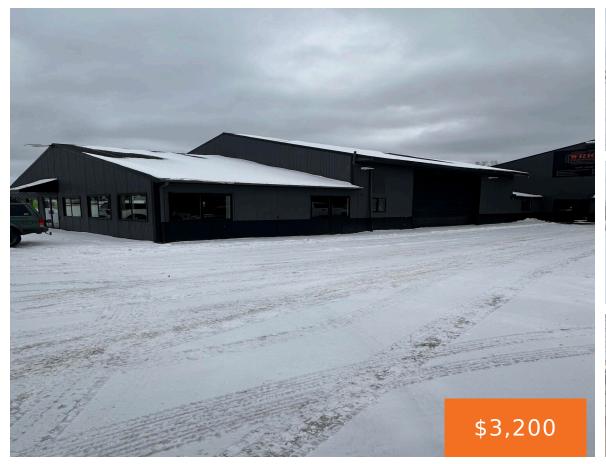

#### 14000, OLD 14 MILE RD, GREENVILLE, MI, 48838

https://tuckerbenner.com

This 3100 square foot light commercial space is available for lease in a prime location with great visibility and high vehicle traffic. The property boasts approximately 100,000 vehicles per week passing on the M-57 side, making it an ideal space for a business that relies on visibility and accessibility. Features: Size: 3100 square feet of [...]