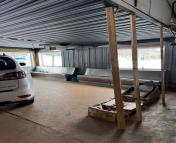

# **Building Details**

Building Area Total: 3100 sq ft Heating: Forced Air Sewer: Septic Tank Number Of Buildings: 1