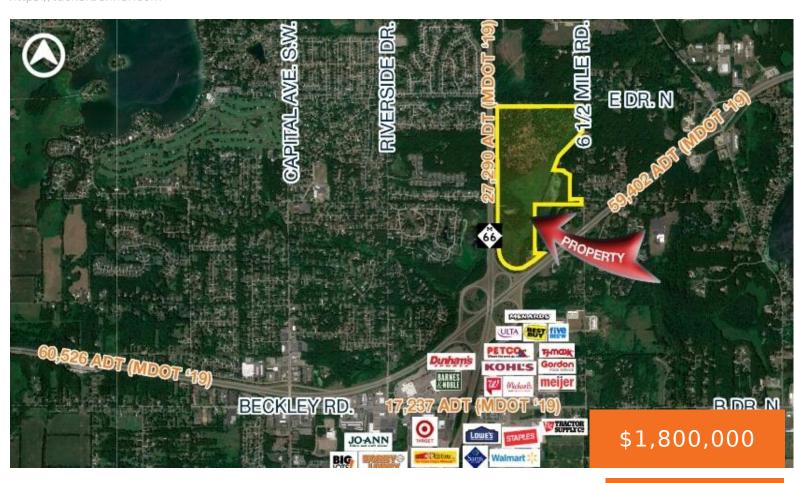

#### 14003, 6 1/2 MILE, BATTLE CREEK, MI, 49014

https://tuckerbenner.com

DEVELOPMENT OPPORTUNITY – Four parcels totaling 167.50 acres with frontage on 6 ½ Mile Rd., M-66 and I-94 in Battle Creek, Michigan. Well located 1 mile north of Harper Village Shopping Center and the area's largest retail corridor. Property offers a rolling landscape that includes Minges Brook, with beautiful, wooded wetlands. Water, sewer, gas and [...]