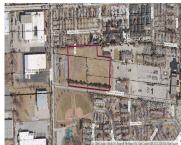

### 1403, CATHERINE MCAULEY, PORT HURON, MI, 48060

https://tuckerbenner.com

This is a redundant listing of MLS ID 25011986. Just under 7 acres of level and cleared land located in a designated Opportunity Zone and ready for development. The next door neighbor is the Lake Huron Medical Center and the high school, groceries, shopping, and restaurants are just about two miles away. Downtown is about [...]

# **Basics**

Category: Commercial Sale Type: Business

Status: Active Bathrooms: 0 baths

**Lot size: 6.88** sq ft **Year built:** 2025

Lot Size Acres: 6.88 acres Business Type: Other, Professional/Office, Professional Service,