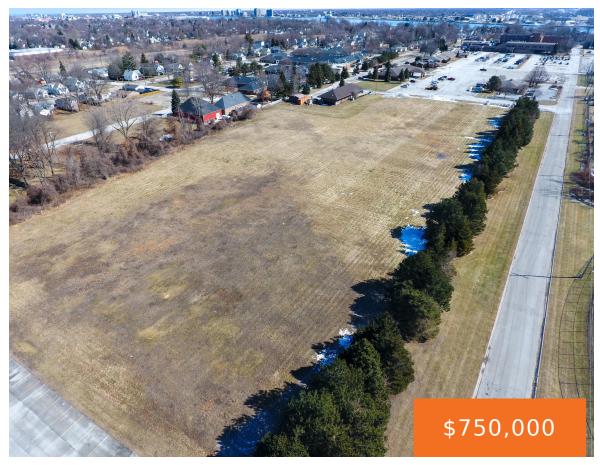

### 1403, CATHERINE MCAULEY, PORT HURON, MI, 48060

https://tuckerbenner.com

This is a redundant listing of MLS ID 25011986. Just under 7 acres of level and cleared land located in a designated Opportunity Zone and ready for development. The next door neighbor is the Lake Huron Medical Center and the high school, groceries, shopping, and restaurants are just about two miles away. Downtown is about [...]

# **Basics**

Category: Commercial Sale Type: Business

Status: Active Bathrooms: 0 baths

**Lot size: 6.88** sq ft **Year built:** 2025

Lot Size Acres: 6.88 acres Business Type: Other, Professional/Office, Professional Service,