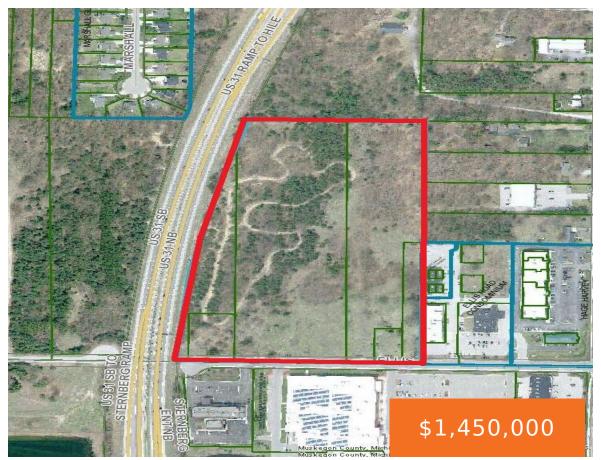

## 1404, ELLIS, NORTON SHORES, MI, 49444

https://tuckerbenner.com

This 23-acre development opportunity includes 6 contiguous parcels located at the North east corner of US-31 and Ellis Road in Norton Shores. This high-visibility site is conveniently located just North of the Lakes Mall and just east of the Muskegon County Airport. The land is level and buildable and has municipal water and sewer on-site [...]

# **Basics**

Category: Land

**Status:** Active

**Lot size: 23.63** sq ft

County: Muskegon

Type: Acreage

Bathrooms: 0 baths

Lot Size Acres: 23.63 acres

**Lot Features:** Level, Buildable, Wooded, Corner Lot

## **Miscellaneous**

Road Surface Type: Paved CrossStreet: US-31 & Harvey Street

Listing Terms: Cash, Conventional

Call us now

Phone: (231)730-8781

Email: tuckerbennerteam@gmail.com

Address: 2747 Lakeshore Drive, Twin Lake, MI 49457