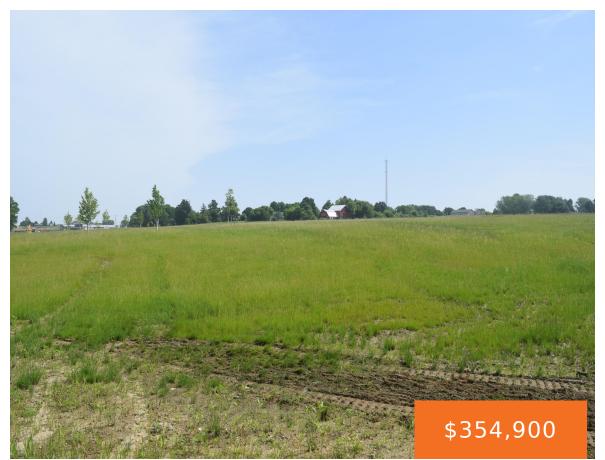

## 1404, JAMESTOWN SHORES, HUDSONVILLE, MI, 49426

https://tuckerbenner.com

Beautiful 2.2 Acre Lot on Jamestown Shores – All Sports Lake. 1 of the few remaining waterfront lots in the new Jamestown Shores development in Hudsonville. Building requirements 2,200 SqFt ranch 2,400 SqFt 1-1/2 story (with a minimum of 1,700 SqFt on the main level) 2,800 SqFt 2 story (with a minimum of 1,700 SqFt [...]

# **Basics**

Category: Land

Status: Active

Lot size: 2.26 sq ft

County: Ottawa

Type: Lot

Bathrooms: 0 baths

Lot Size Acres: 2.26 acres