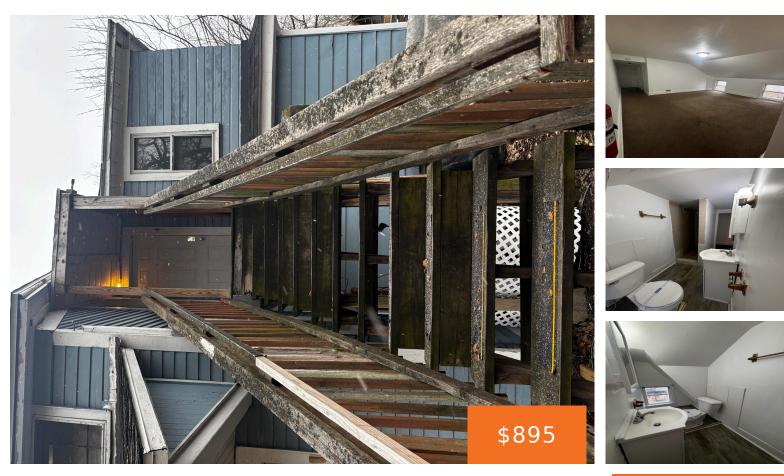

### 1404, MICHIGAN, KALAMAZOO, MI, 49006

https://tuckerbenner.com

2 Bedroom, 1 Bath. Refrigerator & Stove included. All utilities included. Tenant responsible for snow removal. \$895/month, \$895 security deposit & \$400 nonrefundable cleaning fee. Please call Property Management Systems at 269-323-7771 for more information on this property.

- 1 bath
- Apartment
- Residential Lease
- Active
- 500 sq ft

## **Basics**

Category: Residential Lease Status: Active Bathrooms: 1 bath Lot size: 0.17 sq ft Lot Size Acres: 0.17 acres Type: Apartment Bedrooms: 2 beds Area: 500 sq ft Bathrooms Full: 1 County: Kalamazoo

# **Amenities & Features**

Laundry Features: None

Appliances: Refrigerator, Electric Range

High School District: Kalamazoo