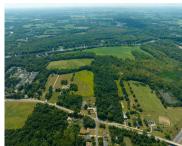

## 1406, NICKERSON, BENTON HARBOR, MI, 49022

https://tuckerbenner.com

Development Opportunity on the banks of the St. Joseph River. Conveniently located off from I-94 in Benton Harbor, MI, this 58.6 +/- acre parcel is a mix of woods and open field and features over 1000 feet of prime frontage on the St. Joseph River. Access off from Nickerson Avenue and Diller Road increases the [...]

# **Basics**

Category: Land

**Status:** Active

Lot size: 58.6 sq ft

County: Berrien

Type: Acreage

Bathrooms: 0 baths

Lot Size Acres: 58.6 acres