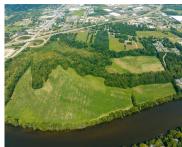

## 1406, NICKERSON, BENTON HARBOR, MI, 49022

https://tuckerbenner.com

Development Opportunity on the banks of the St. Joseph River. Conveniently located off from I-94 in Benton Harbor, MI, this 58.6 +/- acre parcel is a mix of woods and open field and features over 1000 feet of prime frontage on the St. Joseph River. Access off from Nickerson Avenue and Diller Road increases the [...]

# **Basics**

Category: Land

**Status:** Active

Lot size: 58.6 sq ft

County: Berrien

Type: Acreage

Bathrooms: 0 baths

Lot Size Acres: 58.6 acres