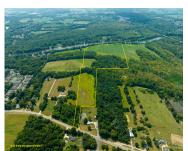

## 1406, NICKERSON, BENTON HARBOR, MI, 49022

https://tuckerbenner.com

Development Opportunity on the banks of the St. Joseph River. Conveniently located off from I-94 in Benton Harbor, MI, this 58.6 +/- acre parcel is a mix of woods and open field and features over 1000 feet of prime frontage on the St. Joseph River. Access off from Nickerson Avenue and Diller Road increases the [...]

# **Basics**

Category: Land

**Status:** Active

Lot size: 58.6 sq ft

County: Berrien

Type: Acreage

Bathrooms: 0 baths

Lot Size Acres: 58.6 acres