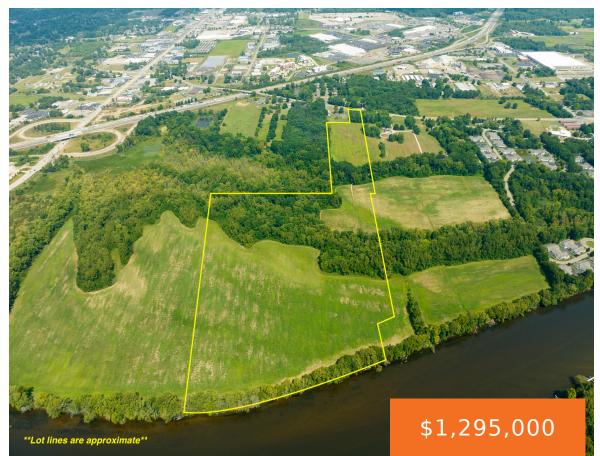

## 1406, NICKERSON, BENTON HARBOR, MI, 49022

https://tuckerbenner.com

Development Opportunity on the banks of the St. Joseph River. Conveniently located off from I-94 in Benton Harbor, MI, this 58.6 +/- acre parcel is a mix of woods and open field and features over 1000 feet of prime frontage on the St. Joseph River. Access off from Nickerson Avenue and Diller Road increases the [...]

# **Basics**

Category: Land

**Status:** Active

Lot size: 58.6 sq ft

County: Berrien

Type: Acreage

Bathrooms: 0 baths

Lot Size Acres: 58.6 acres