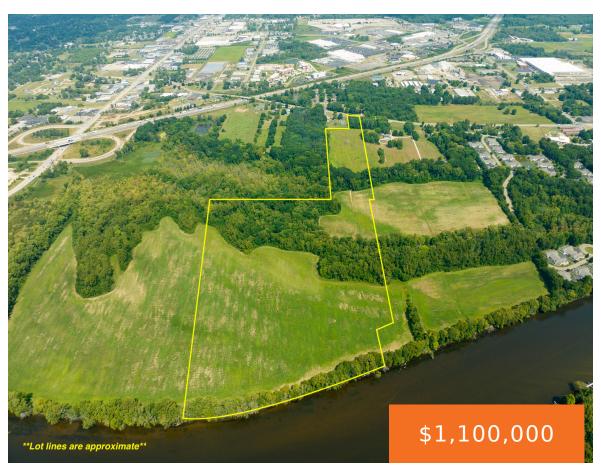

## 1406, NICKERSON, BENTON HARBOR, MI, 49022

https://tuckerbenner.com

Development Opportunity on the banks of the St. Joseph River. Conveniently located off from I-94 in Benton Harbor, MI, this 58.6 +/- acre parcel is a mix of woods and open field and features over 1000 feet of prime frontage on the St. Joseph River. Access off from Nickerson Avenue and Diller Road increases the [...]

### **Basics**

Category: Land Type: Acreage

Status: Active Bathrooms: 0 baths

Lot size: 58.6 sq ft Lot Size Acres: 58.6 acres

County: Berrien