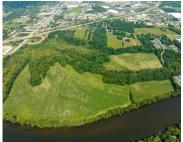

## 1406, NICKERSON, BENTON HARBOR, MI, 49022

https://tuckerbenner.com

Development Opportunity on the banks of the St. Joseph River. Conveniently located off from I-94 in Benton Harbor, MI, this 58.6 +/- acre parcel is a mix of woods and open field and features over 1000 feet of prime frontage on the St. Joseph River. Access off from Nickerson Avenue and Diller Road increases the [...]