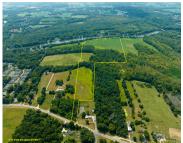

## 1406, NICKERSON, BENTON HARBOR, MI, 49022

https://tuckerbenner.com

Development Opportunity on the banks of the St. Joseph River. Conveniently located off from I-94 in Benton Harbor, MI, this 58.6 +/- acre parcel is a mix of woods and open field and features over 1000 feet of prime frontage on the St. Joseph River. Access off from Nickerson Avenue and Diller Road increases the [...]