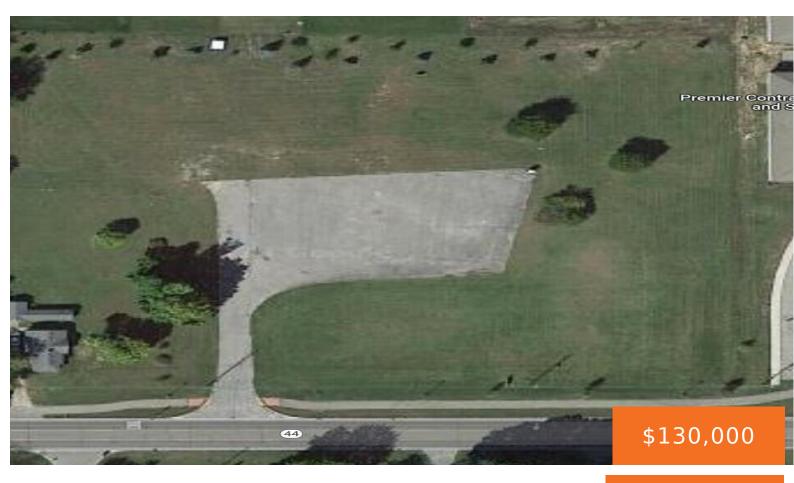

#### 1408, STATE, BELDING, MI, 48809

https://tuckerbenner.com

5 acres of commercial land along main route into the City of Belding. Several splits available, and a good portion of the land could be rezoned residential . Numerous possibilities for development. Splitting and zoning possibilities to be confirmed by Buyer.