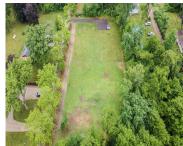

## 14080, RIVERSIDE, CONSTANTINE, MI, 49042

https://tuckerbenner.com

Seize the chance to own a prime .98-acre lot boasting easy access to the St. Joseph River, set in a serene and picturesque setting. This flat, cleared plot is ready for your dream home, complete with a brand-new well and well house, an onsite septic tank, and electric service already established. Enjoy close proximity to [...]

# **Basics**

Category: Land

**Status:** Active

Lot size: 0.98 sq ft

County: St. Joseph

Type: Lot

Bathrooms: 0 baths

Lot Size Acres: 0.98 acres

#### **Amenities & Features**

Utilities: Well Attached, Septic Connected, Electric Connected,

Electric Available

Lot Features: Buildable, Cleared, Flag Lot

**Association Amenities:** 

Other