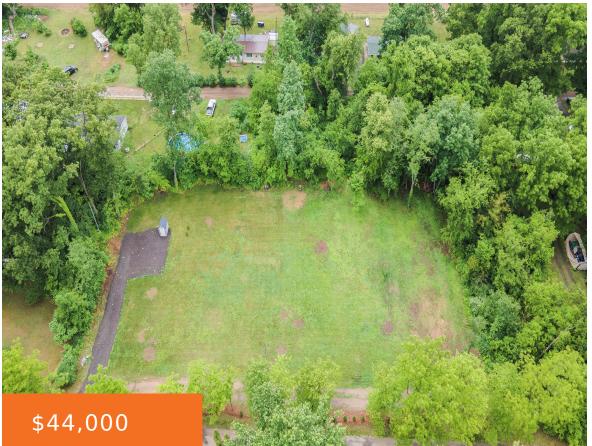

## 14080, RIVERSIDE, CONSTANTINE, MI, 49042

https://tuckerbenner.com

Seize the chance to own a prime .98-acre lot boasting easy access to the St. Joseph River, set in a serene and picturesque setting. This flat, cleared plot is ready for your dream home, complete with a brand-new well and well house, an onsite septic tank, and electric service already established. Enjoy close proximity to [...]

# **Basics**

Category: Land

**Status:** Active

Lot size: 0.98 sq ft

County: St. Joseph

Type: Lot

Bathrooms: 0 baths

Lot Size Acres: 0.98 acres

#### **Amenities & Features**

Utilities: Well Attached, Septic Connected, Electric Connected,

Electric Available

Lot Features: Buildable, Cleared, Flag Lot

**Association Amenities:** 

Other