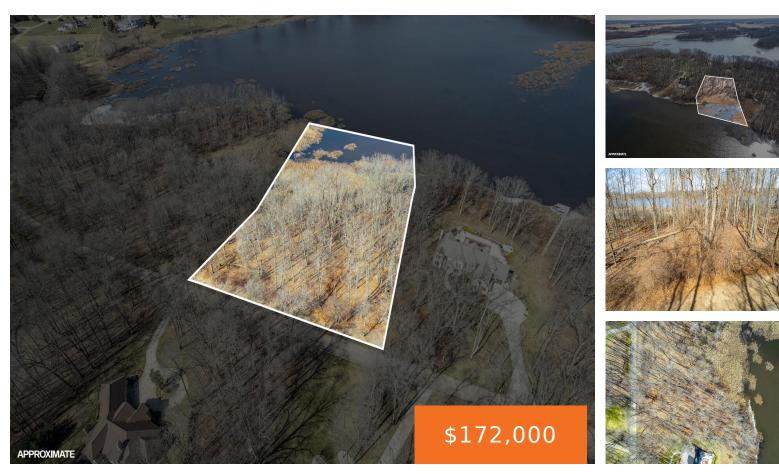

### 14085, PENINSULA, GALESBURG, MI, 49053

https://tuckerbenner.com

Discover the perfect canvas for your dream home on this 2.77-acre wooded lakefront property on Portage Lake! Nestled in a serene and picturesque setting, this all-sports lake offers endless opportunities for boating, swimming, and fishing right from your backyard. With mature trees providing privacy and stunning water views, this is an ideal location for nature [...]

### Basics

Category: Land Status: Active Lot size: 2.77 sq ft County: Kalamazoo Type: Acreage Bathrooms: 0 baths Lot Size Acres: 2.77 acres