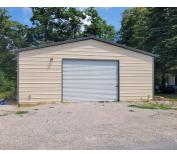

# **14094, LAKESHORE, HUDSON, MI, 49247**

https://tuckerbenner.com

Lakefront Lot on All Sports Lime Lake with a  $20 \times 36$  Garage. Cement floor, electric box. Meter will need to be installed. Great location beautiful views.