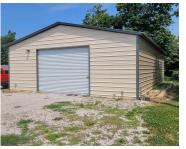

# **14094, LAKESHORE, HUDSON, MI, 49247**

https://tuckerbenner.com

Lakefront Lot on All Sports Lime Lake with a  $20 \times 36$  Garage. Cement floor, electric box. Meter will need to be installed. Great location beautiful views.