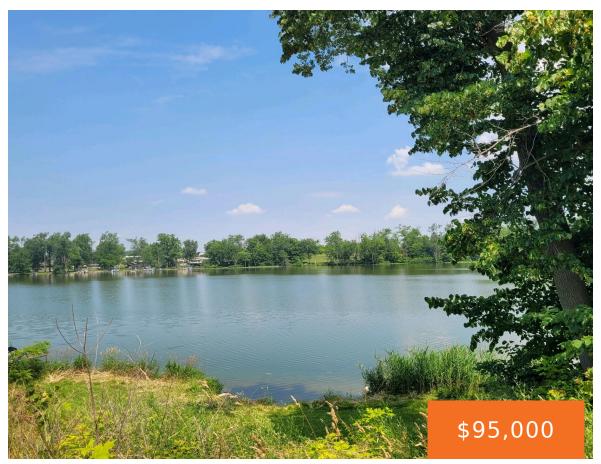

# **14094, LAKESHORE, HUDSON, MI, 49247**

https://tuckerbenner.com

Lakefront Lot on All Sports Lime Lake with a  $20 \times 36$  Garage. Cement floor, electric box. Meter will need to be installed. Great location beautiful views.

### **Amenities & Features**

**Utilities:** Natural Gas Available, Electricity Available, **Association Amenities:** Boat Launch

None

Waterfront Features: Lake Lot Features: Buildable, Wooded