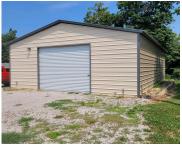

### **14094, LAKESHORE, HUDSON, MI, 49247**

https://tuckerbenner.com

Lakefront Lot on All Sports Lime Lake with a 20×36 Garage. Cement floor/Electric. Great location beautiful views.

- 0 baths
- Lot
- Land
- Active