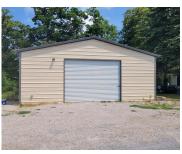

### **14094, LAKESHORE, HUDSON, MI, 49247**

https://tuckerbenner.com

Lakefront Lot on All Sports Lime Lake with a 20×36 Garage. Cement floor/Electric. Great location beautiful views.

- 0 baths
- Lot
- Land
- Active