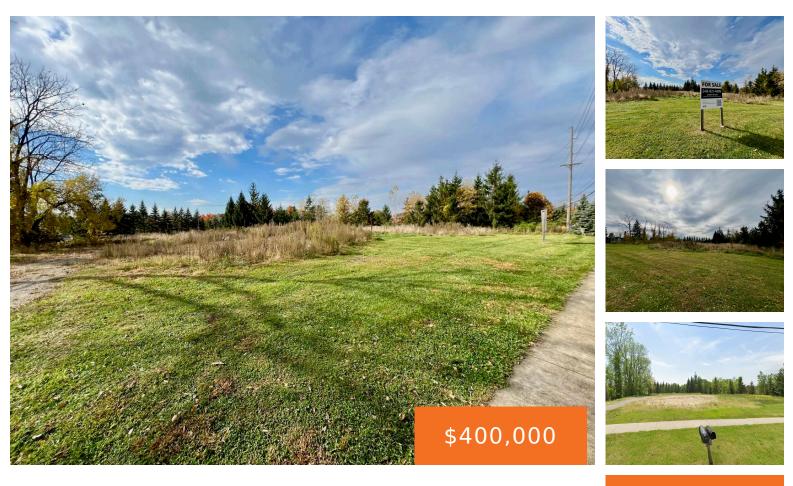

### 141, ELIZABETH, LAKE ORION, MI, 48362

https://tuckerbenner.com

Prime lot for multifamily development in the Village of Lake Orion, steps away from Kroger and Walgreens, and M24. Sixteen unit apartment building plans are available to buyer if desired.

### Basics

Category: Land Status: Active Lot size: 0.38 sq ft County: Oakland Type: Lot Bathrooms: 0 baths Lot Size Acres: 0.38 acres