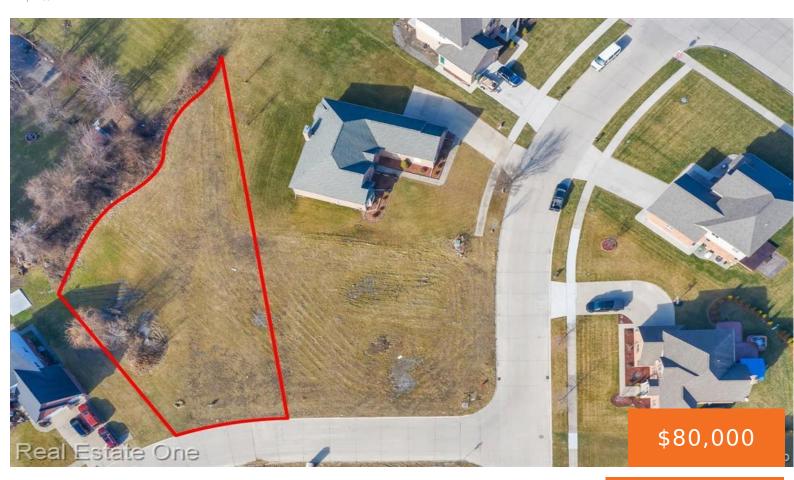

#### 14108, FLANDERS, SOUTHGATE, MI, 48195

https://tuckerbenner.com

Beautiful sought after vacant lot in Southgate, perfect for building your dream home in a wonderful community close to freeways, restaurants and amenities. Zoned residential.

#### **Basics**

Category: Land

**Status:** Active

Lot size: 0.61 sq ft

County: Wayne

Type: Lot

Bathrooms: 0 baths

Lot Size Acres: 0.61 acres