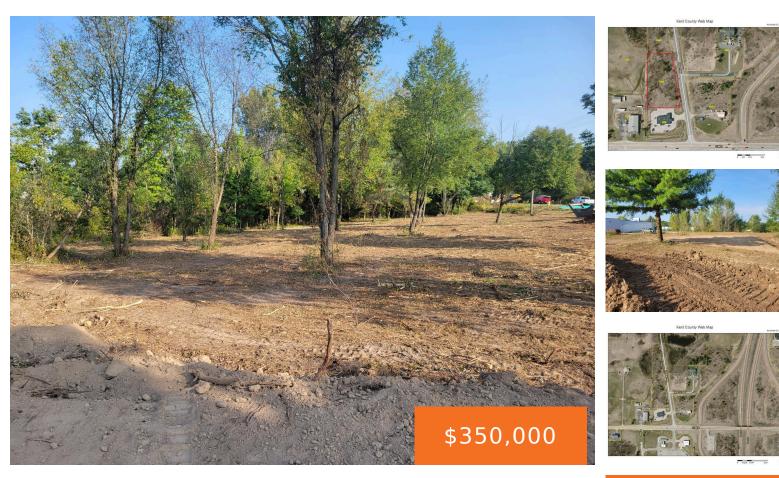

#### 14115, EDGERTON, CEDAR SPRINGS, MI, 49319

https://tuckerbenner.com

Nice 2.46 acres zoned HWY Commercial located next to Goodwill and across from ALDI'S & Meijer Great location for a car wash or quick lube just a few ideas, Agent Only Remarks: Great location for a car wash or quick lube just a few ideas

### Basics

Category: Land Status: Active Lot size: 2.41 sq ft County: Kent Type: Commercial Land Bathrooms: 0 baths Lot Size Acres: 2.41 acres