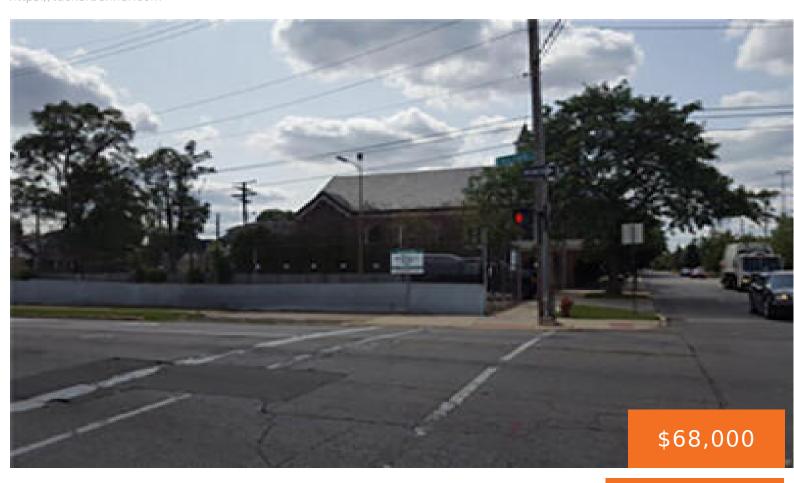

# **14119, ROSA PARKS, DETROIT, MI, 48238**

https://tuckerbenner.com

A large fenced in parking lot right on the corner of Oakman Blvd and Rosa Parks Blvd, located right as you exit the southbound lodge freeway exit to Rosa Parks. 3 miles from Downtown Detroit.