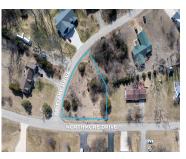

#### 14125, NORTHMOOR, CEMENT CITY, MI, 49233

https://tuckerbenner.com

Rare Corner Lot with Lake Somerset Access – 14125 Northmoor Dr. This unique corner lot provides an incredible opportunity to join the prestigious Lake Somerset community. Enjoy private access to this desirable all-sports lake, renowned for its excellent boating and fishing. The lake boasts three pull-up beach areas, a well-maintained children's playground, and a private [...]

### Basics

Category: Land Status: Active Lot size: 0.25 sq ft County: Hillsdale Type: Lot Bathrooms: 0 baths Lot Size Acres: 0.25 acres

# **Amenities & Features**

**Utilities:** Natural Gas Available, Electricity Available, Cable Available, Phone Available, None

Waterfront Features: Lake

Lot Features: Level, Buildable, Corner Lot

Association Amenities: Beach Area, Pets Allowed, Boat Launch