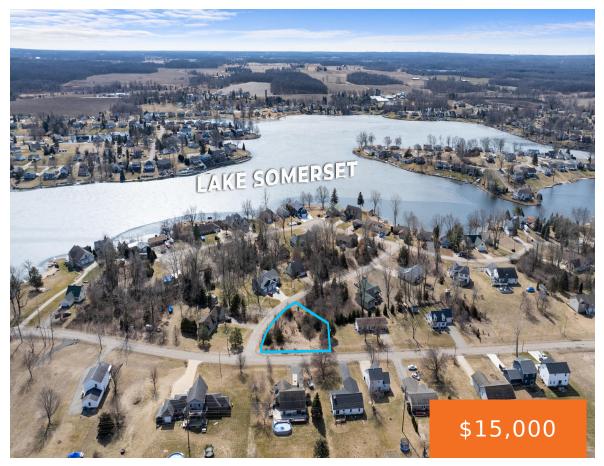

#### 14125, NORTHMOOR, CEMENT CITY, MI, 49233

https://tuckerbenner.com

Rare Corner Lot with Lake Somerset Access – 14125 Northmoor Dr. This unique corner lot provides an incredible opportunity to join the prestigious Lake Somerset community. Enjoy private access to this desirable all-sports lake, renowned for its excellent boating and fishing. The lake boasts three pull-up beach areas, a well-maintained children's playground, and a private [...]

### Basics

Category: Land Status: Active Lot size: 0.25 sq ft County: Hillsdale Type: Lot Bathrooms: 0 baths Lot Size Acres: 0.25 acres

# **Amenities & Features**

**Utilities:** Natural Gas Available, Electricity Available, Cable Available, Phone Available, None

Waterfront Features: Lake

Lot Features: Level, Buildable, Corner Lot

Association Amenities: Beach Area, Pets Allowed, Boat Launch