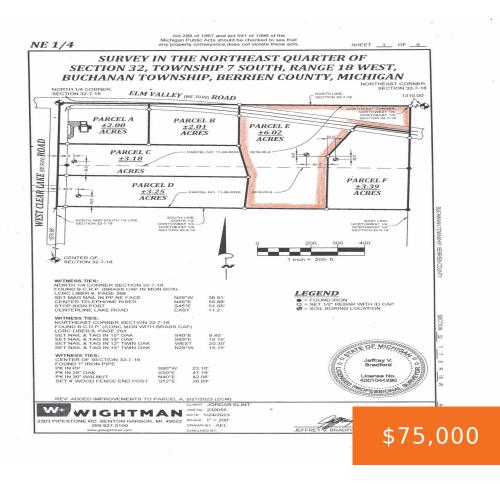

### 1414, ELM VALLEY, BUCHANAN, MI, 49107

https://tuckerbenner.com

Picturesque quiet setting with lots of wildlife like deer and turkeys. Building site is 6.02 acres. Parcel E has been perc'd in preparation for septic. This is a beautiful place to build your dream home. No HOA. Adjoining lot available.

### Basics

Category: Land Status: Active Lot size: 6.02 sq ft County: Berrien Type: Acreage Bathrooms: 0 baths Lot Size Acres: 6.02 acres

## Fees & Taxes

Tax Assessed Value: \$80,800 Tax Annual Amount: \$1,590 **Tax Year:** 2023

## Miscellaneous

Road Surface Type: Paved

Listing Terms: Cash, FHA, MSHDA, Rural Development, VA Loan, Conventional, Contract

CrossStreet: W Clear Lake