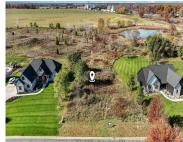

# 14140, CB MACDONALD WAY, VICKSBURG, MI, 49097

https://tuckerbenner.com

Welcome to your future homesite! This exceptional 0.6-acre lot is nestled within the prestigious Angels Crossing neighborhood, offering a serene and picturesque setting for your dream home. As the last available walkout sites in this sought-after community, this property presents a unique opportunity to build with unparalleled potential for beautiful lower-level living space. Surrounded by [...]

## **Basics**

Type: Lot Category: Land

**Status:** Active Bathrooms: 0 baths

Lot size: 0.6 sq ft **Subdivision Name:** Angels Crossing

Lot Size Acres: 0.6 acres County: Kalamazoo