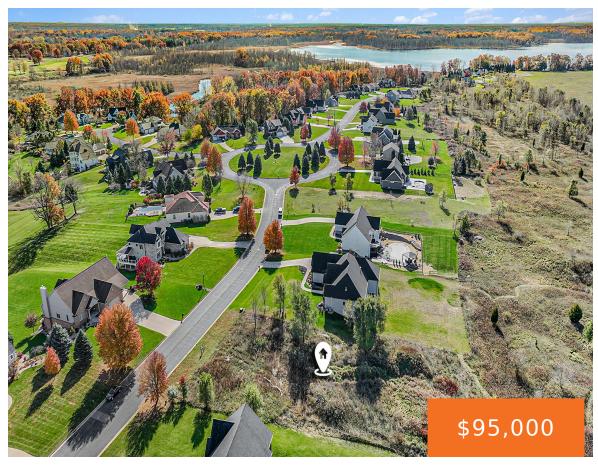

# 14140, CB MACDONALD WAY, VICKSBURG, MI, 49097

https://tuckerbenner.com

Welcome to your future homesite! This exceptional 0.6-acre lot is nestled within the prestigious Angels Crossing neighborhood, offering a serene and picturesque setting for your dream home. As the last available walkout sites in this sought-after community, this property presents a unique opportunity to build with unparalleled potential for beautiful lower-level living space. Surrounded by [...]

## **Basics**

Type: Lot Category: Land

**Status:** Active Bathrooms: 0 baths

Lot size: 0.6 sq ft **Subdivision Name:** Angels Crossing

Lot Size Acres: 0.6 acres County: Kalamazoo