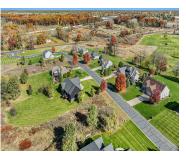

# 14140, CB MACDONALD WAY, VICKSBURG, MI, 49097

https://tuckerbenner.com

Welcome to your future homesite! This exceptional 0.6-acre lot is nestled within the prestigious Angels Crossing neighborhood, offering a serene and picturesque setting for your dream home. As the last available walkout sites in this sought-after community, this property presents a unique opportunity to build with unparalleled potential for beautiful lower-level living space. Surrounded by [...]

## **Basics**

Type: Lot Category: Land

**Status:** Active Bathrooms: 0 baths

Lot size: 0.6 sq ft **Subdivision Name:** Angels Crossing

Lot Size Acres: 0.6 acres County: Kalamazoo