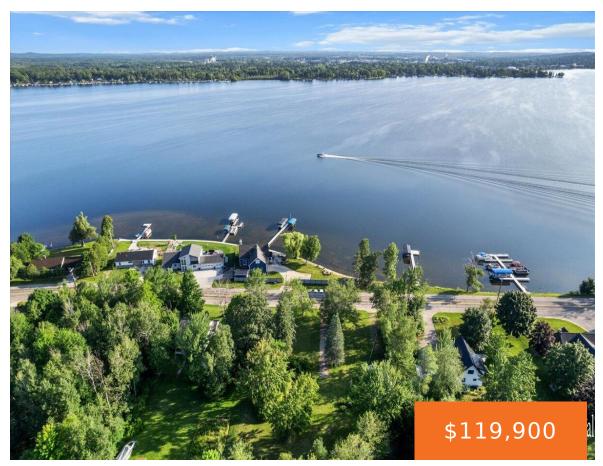

## 1415, SUNNYSIDE, CADILLAC, MI, 49601

https://tuckerbenner.com

Live the Lake Cadillac life! Residential lot located across the street from Lake Cadillac. Purchase comes with water frontage for the ability to install a dock with a slip for a boat. The options are endless giving a potential builder to live a 4 seasons life or use as an investment opportunity. Buyer to confirm [...]

#### **Amenities & Features**

**Utilities:** Water Available, Sewer Available, Water Connected,

**Sewer Connected** 

Lot Features: Buildable, Cleared

**Waterfront Features:** 

Lake