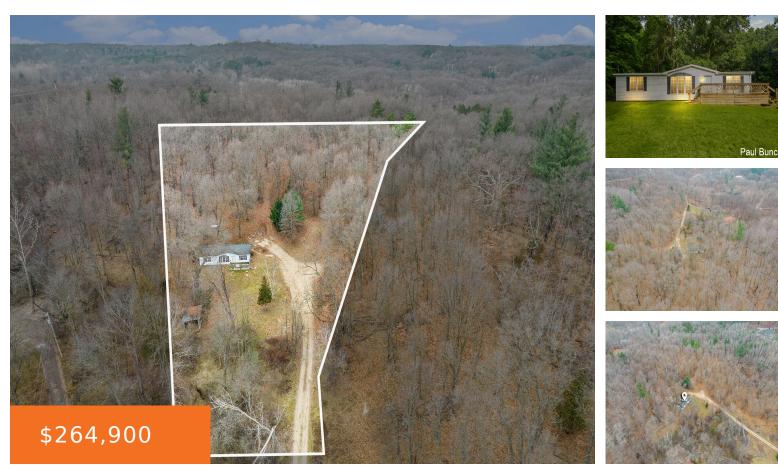

### 1417, GRAND RIVER, ADA, MI, 49301

https://tuckerbenner.com

Discover the perfect canvas for your dream home at 1417 Grand River Ave NE in the picturesque town of Ada, MI. This vacant land parcel presents an unparalleled opportunity to craft a residence tailored to your vision, surrounded by the beauty of nature and the charm of Ada. Property has a 3 bedroom 1 .5 [...]

# Basics

Category: Land Status: Active Lot size: 2.22 sq ft County: Kent Type: Acreage Bathrooms: 0 baths Lot Size Acres: 2.22 acres