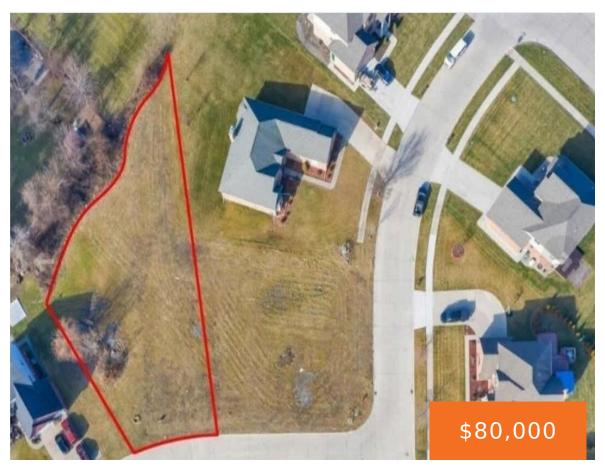

# **14180, FLANDERS, SOUTHGATE, MI, 48195**

https://tuckerbenner.com

- 0 baths
- Lot
- Land
- Active

### **Basics**

Category: Land Type: Lot

Status: Active Bathrooms: 0 baths

Lot size: 0.28 sq ft Lot Size Acres: 0.28 acres

County: Wayne