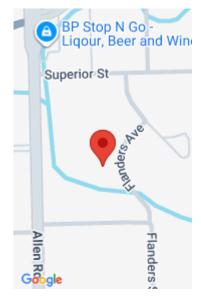

# **14180, FLANDERS, SOUTHGATE, MI, 48195**

https://tuckerbenner.com

- 0 baths
- Lot
- Land
- Active

## Miscellaneous

CrossStreet: East of Allen Rd. South of Nir Listing Terms: Cash, Conventional