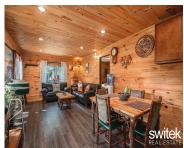

concept living area features a delightful kitchen with immaculate white

appliances. The inviting bedroom, complete with a [...]

and chic recessed lighting, this retreat radiates warmth and charm. The open-

## **Amenities & Features**

Laundry Features: None Waterfront Features: Lake Appliances: Oven, Refrigerator Lot Features: Level, Wooded Cooling: Window Unit(s) Utilities: Phone Available, Phone Connected WaterSource: Well Interior Features: Laminate Floor, Eat-in Kitchen Exterior Features: Porch(es), Deck(s)