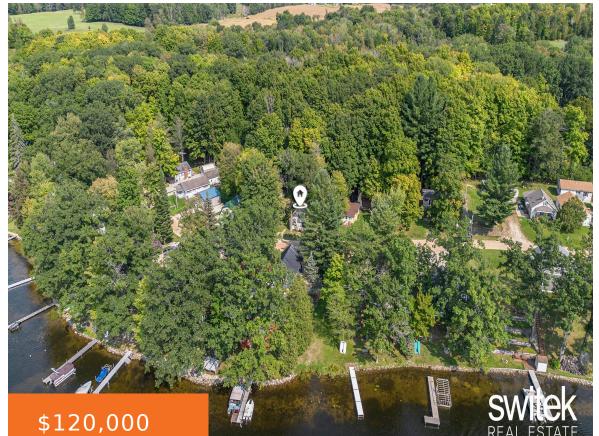

## 14194, HICKS LAKE, EVART, MI, 49631

https://tuckerbenner.com

Step into your lakeside dream at this stunning 1 bed, 1 bath, just steps from

the pristine waters of Hicks Lake! With its beautifully refinished pine interior

- 1 bed
- 1 bath
- Single Family Residence
- Residential
- Active
- 624 sq ft

×

**Basics** 

## Fees & Taxes

Tax Assessed Value: \$20,554 Tax Annual Amount: \$889 Tax Year: 2024